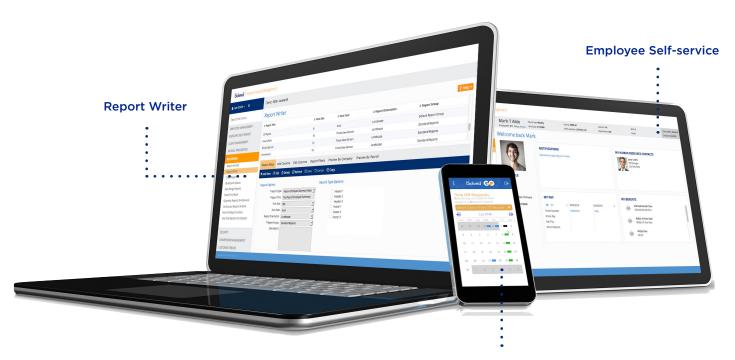

iSolved is **cloud-based HCM technology** that gives you complete control over everything from hiring through retiring in one single database. All of your core HR functionality is accessible anywhere, anytime in a completely secure environment. Imagine it, a **single point of entry** to access all your data from any computer or mobile device with internet access!

#### Ease of use

- single login
- manager self-service
- executive dashboard
- · new hire wizard
- employee self-service
- report writer
- employee data is supplied to all functions