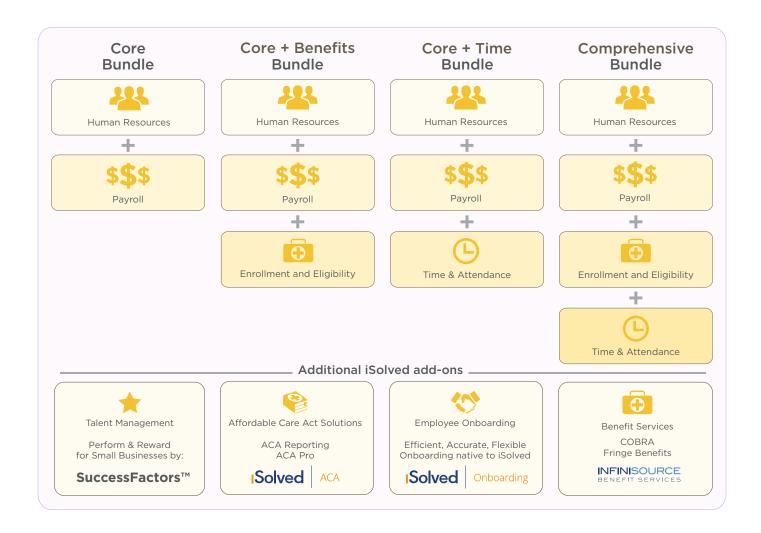

#### Single Database for Payroll, HR, Time and Benefits Enrollment

- single data entry point
- increases data accuracy
- simplify operation
- no more running imports or exports
- increases organizational productivity